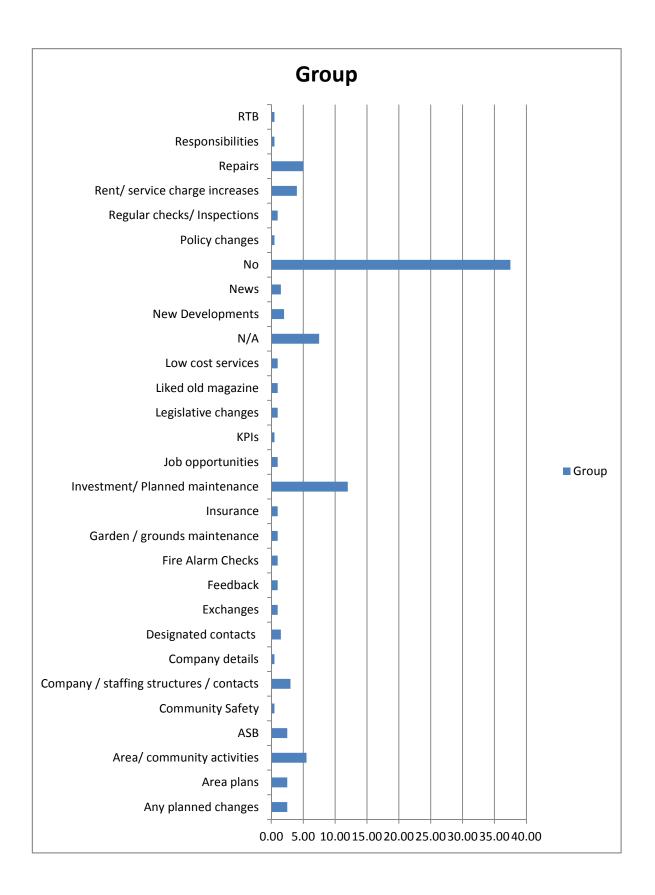

# Q11 Are there any other kinds of landlord information that is important to you?

| -                                        |       |       | %     | •     |
|------------------------------------------|-------|-------|-------|-------|
|                                          | Group | East  | South | West  |
| Any planned changes                      | 2.50  | 3.13  | 0.00  | 2.38  |
| Area plans                               | 2.50  | 4.69  | 0.00  | 1.59  |
| Area/ community activities               | 5.50  | 6.25  | 0.00  | 5.56  |
| ASB                                      | 2.50  | 0.00  | 16.67 | 3.17  |
| Community Safety                         | 0.50  | 0.00  | 0.00  | 0.79  |
| Company / staffing structures / contacts | 3.00  | 1.56  | 0.00  | 3.97  |
| Company details                          | 0.50  | 0.00  | 0.00  | 0.79  |
| Designated contacts                      | 1.50  | 3.13  | 0.00  | 0.79  |
| Exchanges                                | 1.00  | 0.00  | 33.33 | 0.00  |
| Feedback                                 | 1.00  | 3.13  | 0.00  | 0.00  |
| Fire Alarm Checks                        | 1.00  | 0.00  | 0.00  | 1.59  |
| Garden / grounds maintenance             | 1.00  | 0.00  | 0.00  | 1.59  |
| Insurance                                | 1.00  | 0.00  | 0.00  | 1.59  |
| Investment/ Planned maintenance          | 12.00 | 10.94 | 0.00  | 12.70 |
| Job opportunities                        | 1.00  | 1.56  | 0.00  | 0.79  |
| KPIs                                     | 0.50  | 1.56  | 0.00  | 0.00  |
| Legislative changes                      | 1.00  | 0.00  | 0.00  | 1.59  |
| Liked old magazine                       | 1.00  | 0.00  | 16.67 | 0.00  |
| Low cost services                        | 1.00  | 1.56  | 0.00  | 0.79  |
| N/A                                      | 7.50  | 4.69  | 0.00  | 9.52  |
| New Developments                         | 2.00  | 0.00  | 0.00  | 3.17  |
| News                                     | 1.50  | 0.00  | 0.00  | 2.38  |
| No                                       | 37.50 | 40.63 | 33.33 | 36.51 |
| Policy changes                           | 0.50  | 0.00  | 0.00  | 0.79  |
| Regular checks/ Inspections              | 1.00  | 1.56  | 0.00  | 0.79  |
| Rent/ service charge increases           | 4.00  | 4.69  | 0.00  | 3.97  |
| Repairs                                  | 5.00  | 9.38  | 0.00  | 2.38  |
| Responsibilities                         | 0.50  | 1.56  | 0.00  | 0.00  |
| RTB                                      | 0.50  | 0.00  | 0.00  | 0.79  |