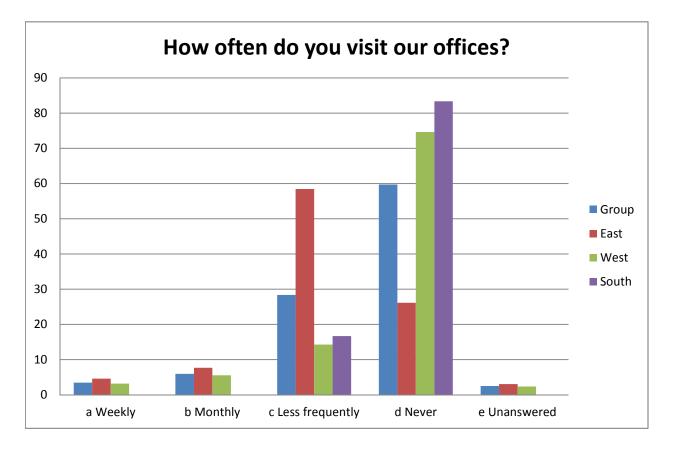

### Q27 How often do you visit your local home and community hub or office?

|                   | Group | East  | West  | South |
|-------------------|-------|-------|-------|-------|
| a Weekly          | 3.48  | 4.62  | 3.17  | 0.00  |
| b Monthly         | 5.97  | 7.69  | 5.56  | 0.00  |
| c Less frequently | 28.36 | 58.46 | 14.29 | 16.67 |
| d Never           | 59.70 | 26.15 | 74.60 | 83.33 |
| e Unanswered      | 2.49  | 3.08  | 2.38  | 0.00  |