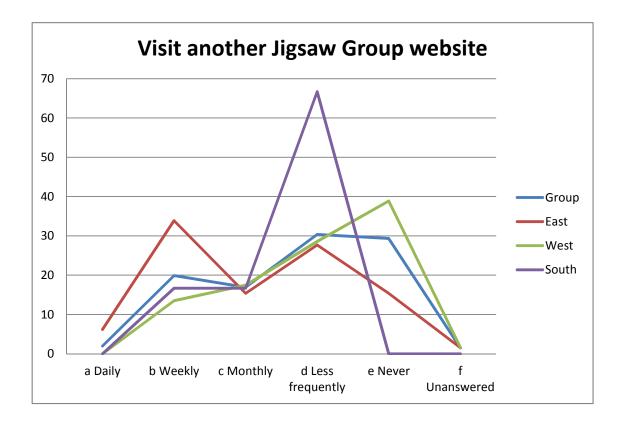

### Q24 How often do you visit another jigsaw website? (%)

|                   | Group | East  | West  | South |
|-------------------|-------|-------|-------|-------|
| a Daily           | 1.99  | 6.15  | 0.00  | 0.00  |
| b Weekly          | 19.90 | 33.85 | 13.49 | 16.67 |
| c Monthly         | 16.92 | 15.38 | 17.46 | 16.67 |
| d Less frequently | 30.35 | 27.69 | 28.57 | 66.67 |
| e Never           | 29.35 | 15.38 | 38.89 | 0.00  |
| f Unanswered      | 1.49  | 1.54  | 1.59  | 0.00  |