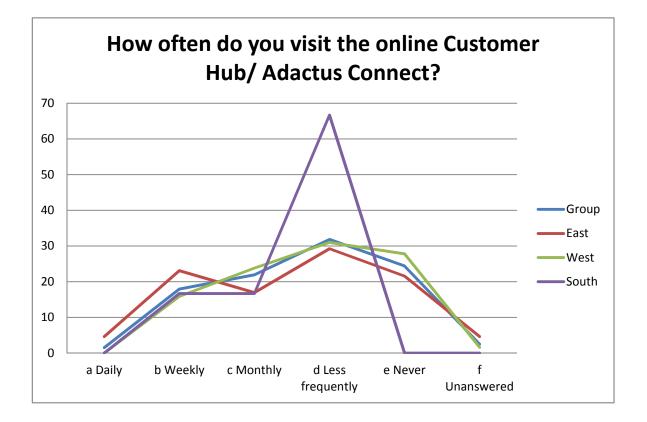

### Q25 How often do you log in to our online Customer Hub/Adactus Connect?

|                   | Group | East  | West  | South |
|-------------------|-------|-------|-------|-------|
| a Daily           | 1.49  | 4.62  | 0.00  | 0.00  |
| b Weekly          | 17.91 | 23.08 | 15.87 | 16.67 |
| c Monthly         | 21.89 | 16.92 | 23.81 | 16.67 |
| d Less frequently | 31.84 | 29.23 | 30.95 | 66.67 |
| e Never           | 24.38 | 21.54 | 27.78 | 0.00  |
| f Unanswered      | 2.49  | 4.62  | 1.59  | 0.00  |