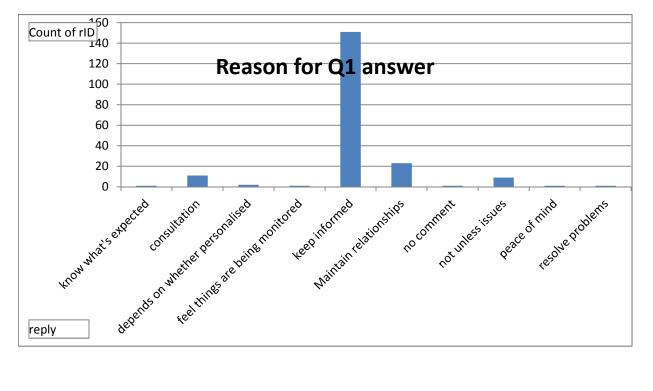

| Q2 Reason for Q1 answer         |     |
|---------------------------------|-----|
| know what's expected            | 1   |
| consultation                    | 11  |
| depends on whether personalised | 2   |
| feel things are being monitored | 1   |
| keep informed                   | 151 |
| Maintain relationships          | 23  |
| no comment                      | 1   |
| not unless issues               | 9   |
| peace of mind                   | 1   |
| resolve problems                | 1   |
| Total                           | 201 |