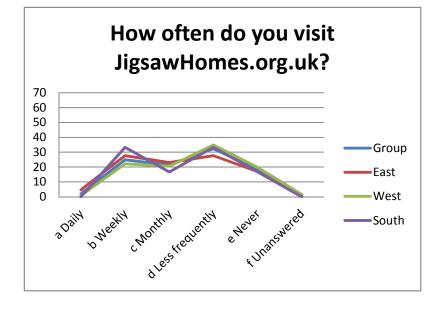

### Q23 How often do you visit www.jigsawhomes.org? (%)

|                   | Group | East  | West  | South |
|-------------------|-------|-------|-------|-------|
| a Daily           | 1.99  | 4.62  | 0.79  | 0.00  |
| b Weekly          | 24.88 | 27.69 | 22.22 | 33.33 |
| c Monthly         | 21.39 | 23.08 | 20.63 | 16.67 |
| d Less frequently | 32.34 | 27.69 | 34.92 | 33.33 |
| e Never           | 18.41 | 16.92 | 19.84 | 16.67 |
| f Unanswered      | 1.00  | 0.00  | 1.59  | 0.00  |