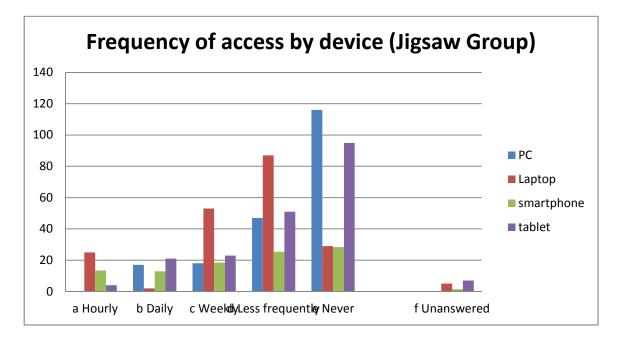

### Q20 How often do you use a laptop to access news and updates from your

|                   |       |       | %     |       |
|-------------------|-------|-------|-------|-------|
|                   | Group | East  | West  | South |
| a Hourly          | 12.44 | 15.38 | 11.11 | 16.67 |
| b Daily           | 1.00  | 0.00  | 1.59  | 0.00  |
| c Weekly          | 26.37 | 24.62 | 26.98 | 16.67 |
| d Less frequently | 43.28 | 40.00 | 46.83 | 16.67 |
| e Never           | 14.43 | 16.92 | 11.11 | 50.00 |
| f Unanswered      | 2.49  | 3.08  | 2.38  | 0.00  |

### Q21 How often do you use a smartphone to access news and updates from your

|                   | %     |       |       |       |
|-------------------|-------|-------|-------|-------|
|                   | Group | East  | West  | South |
| a Hourly          | 13.43 | 18.46 | 11.90 | 0.00  |
| b Daily           | 12.94 | 12.31 | 12.70 | 33.33 |
|                   |       |       |       |       |
| c Weekly          | 18.41 | 30.77 | 11.90 | 33.33 |
| d Less frequently | 25.37 | 20.00 | 26.98 | 16.67 |
| e Never           | 28.36 | 18.46 | 34.13 | 16.67 |
| f Unanswered      | 1.49  | 0.00  | 2.38  | 0.00  |

### Q22 How often do you use a tablet to access news and updates from your

|                   | Group | East  | West  | South |
|-------------------|-------|-------|-------|-------|
| a Hourly          | 1.99  | 1.54  | 2.38  | 0.00  |
| b Daily           | 10.45 | 9.23  | 11.11 | 16.67 |
| c Weekly          | 11.44 | 12.31 | 11.11 | 16.67 |
| d Less frequently | 25.37 | 27.69 | 23.02 | 50.00 |
| e Never           | 47.26 | 44.62 | 49.21 | 16.67 |
| f Unanswered      | 3.48  | 4.62  | 3.17  | 0.00  |